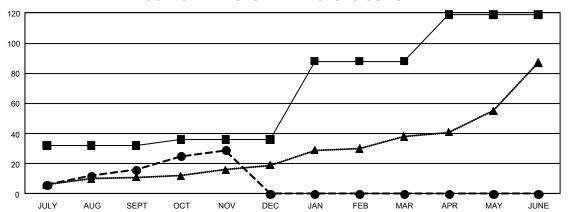

## REPORT DOES NOT INCLUDE CLUBS IN UNDISTRICTED AREAS.

| Clubs                 |               |           |               | Members               |                           |                         |                                                    |  |
|-----------------------|---------------|-----------|---------------|-----------------------|---------------------------|-------------------------|----------------------------------------------------|--|
| RESULTS FOR 2023-2024 |               |           |               | RESULTS FOR 2023-2024 |                           |                         |                                                    |  |
| QUARTER               | NEW CLUB GOAL | NEW CLUBS | DROPPED CLUBS | QUARTER               | MEMBER GROWTH<br>NET GOAL | MEMBER GROWTH<br>ACTUAL | DROPPED<br>MEMBERS ACTUAL<br>(including transfers) |  |
| JULY/AUG/SEPT         | 32            | 16        | 19            | JULY/AUG/SEPT         | 807                       | 1,738                   | 1,547                                              |  |
| OCT/NOV/DEC           | 4             | 13        | 8             | OCT/NOV/DEC           | 1,181                     | 1,270                   | 901                                                |  |
| JAN/FEB/MAR           | 52            | 0         | 0             | JAN/FEB/MAR           | 1,179                     | 0                       | 0                                                  |  |
| APR/MAY/JUNE          | 31            | 0         | 0             | APR/MAY/JUNE          | 828                       | 0                       | 0                                                  |  |