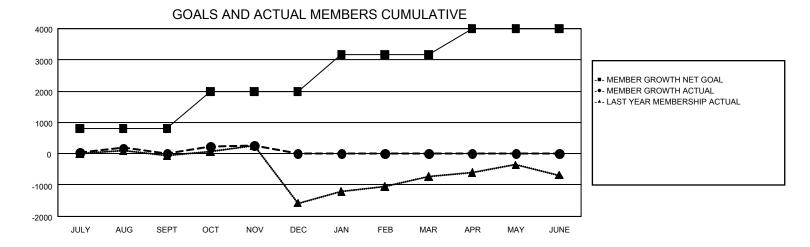

## REPORT DOES NOT INCLUDE CLUBS IN UNDISTRICTED AREAS.

| Clubs                 |               |           |               | Members               |                           |                         |                                                    |  |
|-----------------------|---------------|-----------|---------------|-----------------------|---------------------------|-------------------------|----------------------------------------------------|--|
| RESULTS FOR 2023-2024 |               |           |               | RESULTS FOR 2023-2024 |                           |                         |                                                    |  |
| QUARTER               | NEW CLUB GOAL | NEW CLUBS | DROPPED CLUBS | QUARTER               | MEMBER GROWTH<br>NET GOAL | MEMBER GROWTH<br>ACTUAL | DROPPED<br>MEMBERS ACTUAL<br>(including transfers) |  |
| JULY/AUG/SEPT         | 32            | 16        | 19            | JULY/AUG/SEPT         | 807                       | 1,738                   | 1,547                                              |  |
| OCT/NOV/DEC           | 4             | 13        | 8             | OCT/NOV/DEC           | 1,181                     | 1,270                   | 901                                                |  |
| JAN/FEB/MAR           | 52            | 0         | 0             | JAN/FEB/MAR           | 1,179                     | 0                       | 0                                                  |  |
| APR/MAY/JUNE          | 31            | 0         | 0             | APR/MAY/JUNE          | 828                       | 0                       | 0                                                  |  |